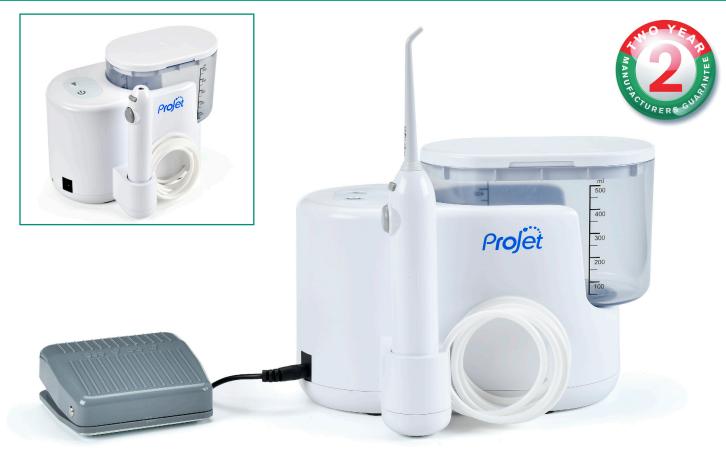

## **Projet 101 Ear Irrigator**

The Projet Ear Irrigator has been updated and improved. The new design increases the safety, comfort and effectiveness of ear canal cleaning by utilising its gentle, pulsating cyclone wash.

## Ear Irrigation kit consists of:

- Irrigator machine
- Water dispensing handle
- Water reservoir
- 10 ear irrigation tips
- Mains transformer
- Foot switch